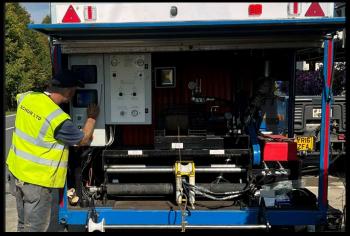

## **Project Details**

Following cleaning by scraping and plunging, Resiline 320 was successfully applied to 517 meters of 200mm (8") cast iron pipe, the application was made in accordance with the Resiline 320 Use Instructions.

The project in the city of Križevci, is the first fast cure spray lining application in Croatia.

For more information please visit www.resiline.co.uk

RESIMAC LTD, Unit B, Park Barn Estate, Station Road, Topcliffe, Thirsk, North Yorkshire, YO7 3SE, UNITED KINGDOM Tel: +44 (0) 1845 577 498 Email: info@resiline.co.uk