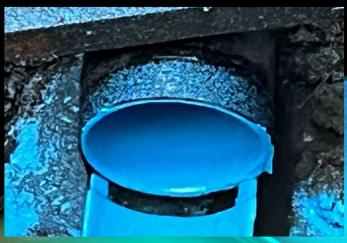

## **Project Details**

Following cleaning by scraping and plunging, Resiline 320 was successfully applied to 517 meters of 200mm (8") cast iron pipe, the application was made in accordance with the Resiline 320 Use Instructions.

The project in the city of Križevci, is the first fast cure spray lining application in Croatia.

For more information please visit www.resiline.co.uk

RESIMAC LTD, Unit B, Park Barn Estate, Station Road, Topcliffe, Thirsk, North Yorkshire, YO7 3SE, UNITED KINGDOM Tel: +44 (0) 1845 577 498 Email: info@resiline.co.uk